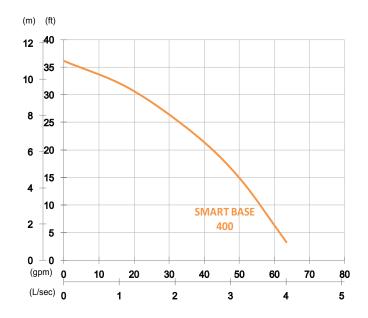

## **SMART BASE 400**

60 Hz

## Residue Pump

Shaft Speed: 3450 rpm Outlet: 50mm, 2in

| OUTPUT | HEAD            | FLOW                   |
|--------|-----------------|------------------------|
| 0.4 kW | Rated: 7m, 23ft | Rated: 2.3 L/s, 37 gpm |
| 0.5 HP | Max : 11m, 36ft | Max : 4 L/s, 63 gpm    |