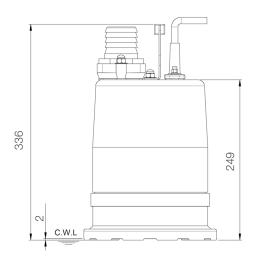

unit : mm

Weight: 14kg/31 lbs

|                         |              | <u> </u>                                  |  |
|-------------------------|--------------|-------------------------------------------|--|
|                         |              | Solid Passage : 2mm, 0.1in                |  |
| Pump Type               |              | Electric Submersible Pumps                |  |
|                         |              | 1-Phase, 3-Phase                          |  |
| Motor                   | Туре         | Induction Motor                           |  |
|                         | Poles        | 2 Pole                                    |  |
|                         | Insulation   | Class F                                   |  |
|                         | Protector    | Circle Thermal Protector                  |  |
|                         | Starter      | 1-Phase • Capacitor-Run, 3-Phase • D.O.L. |  |
| Lubricant               |              | Food Grade (ISO VG32)                     |  |
| Impeller Type           |              | Opened                                    |  |
| Shaft Seal              |              | Double Mechanical Seal                    |  |
|                         |              | Silicon Carbide VS Ceramic / Carbon       |  |
| Bearings                |              | C3 Shielded ball bearings                 |  |
| Cable                   |              | PVC (CSA Certified) / H07RN-F             |  |
|                         |              | 6m (20ft) or longer upon request.         |  |
| Materials               | Pump Casing  | Gray Iron                                 |  |
|                         | Impeller     | Synthetic Polymers                        |  |
|                         | Motor Frame  | Stainless Steel                           |  |
|                         | Motor Shaft  | Stainless Steel                           |  |
|                         | Outer Case   | Stainless Steel                           |  |
|                         | Bottom Plate | Synthetic Rubber                          |  |
| Max. Liquid Temperature |              | 40°C (104°F)                              |  |
| Max. Submersion Depth   |              | 20m (66ft)                                |  |
| pH Range                |              | pH 5 - pH 8                               |  |